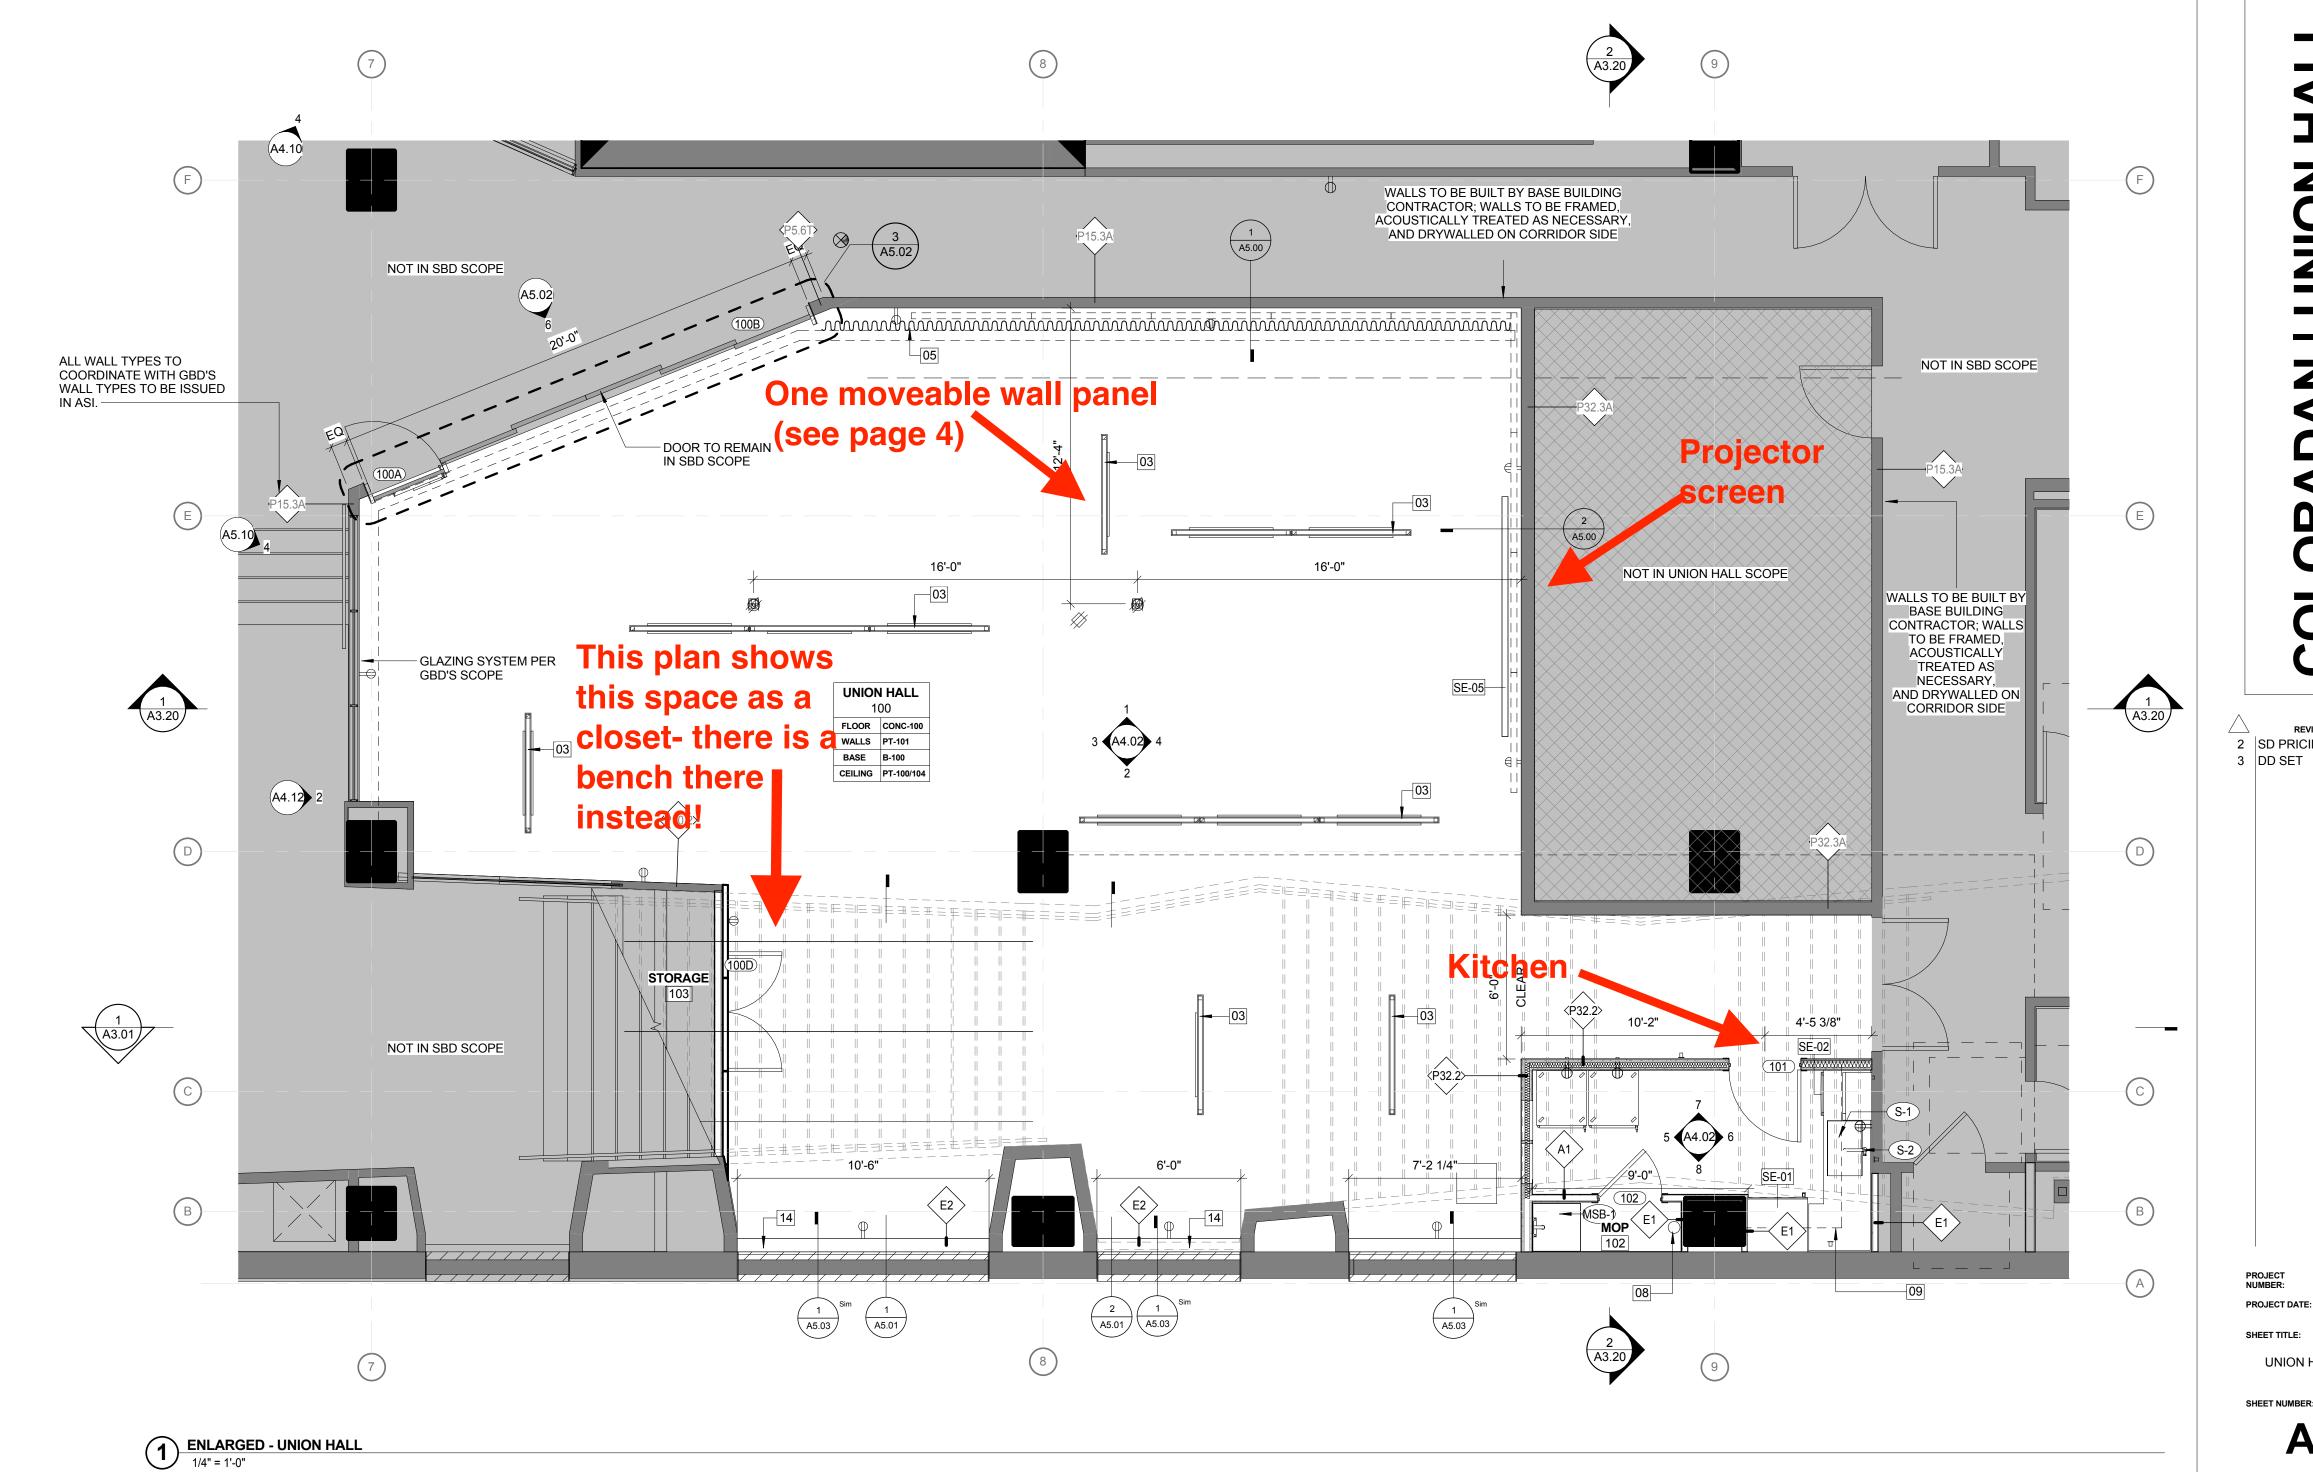

## FLOOR PLAN LEGEND:

EXISTING CONSTRUCTION

TENANT CONSTRUCTION - FLOOR PLAN

TENANT CONSTRUCTION - RCP

## FLOOR PLAN NOTES:

FABRICATOR/SUPPLIER.

1. PARTITIONS SHOWN ALIGNED WITH BASE BUILDING STRUCTURE, SHALL BE FLUSH & SMOOTH WITH BASE BUILDING STRUCTURE, U.N.O.

2. CONTRACTOR SHALL TAKE ABSOLUTE CARE TO PROTECT NEW MATERIALS & REPLACE DAMAGED ITEMS AT THE ARCHITECT'S OPTION

3. ALL DOORS SHALL BE SET 6" FROM CLEAR OPENING OF BUCK TO ADJACENT WALL, U.N.O. 4. COORDINATE ALL BLOCKING REQUIREMENTS WITH OWNER, A/V, & FURNITURE

5. PROVIDE BLOCKING IN WALLS FOR ALL LIGHTING FIXTURES AS REQ'D.

6. PROVIDE BLOCKING IN WALLS FOR ALL INTERIOR PLUMBING FIXTURES.

PRECEDENT IMAGES OF GRID CEILING & MOVABLE WALL PANELS

SEMPLE BROWN

ARCHITECTS AND DESIGNERS

P 303.571.4137 F 303.571.0403

> 1160 SANTA FE DRIVE DENVER, CO 80204