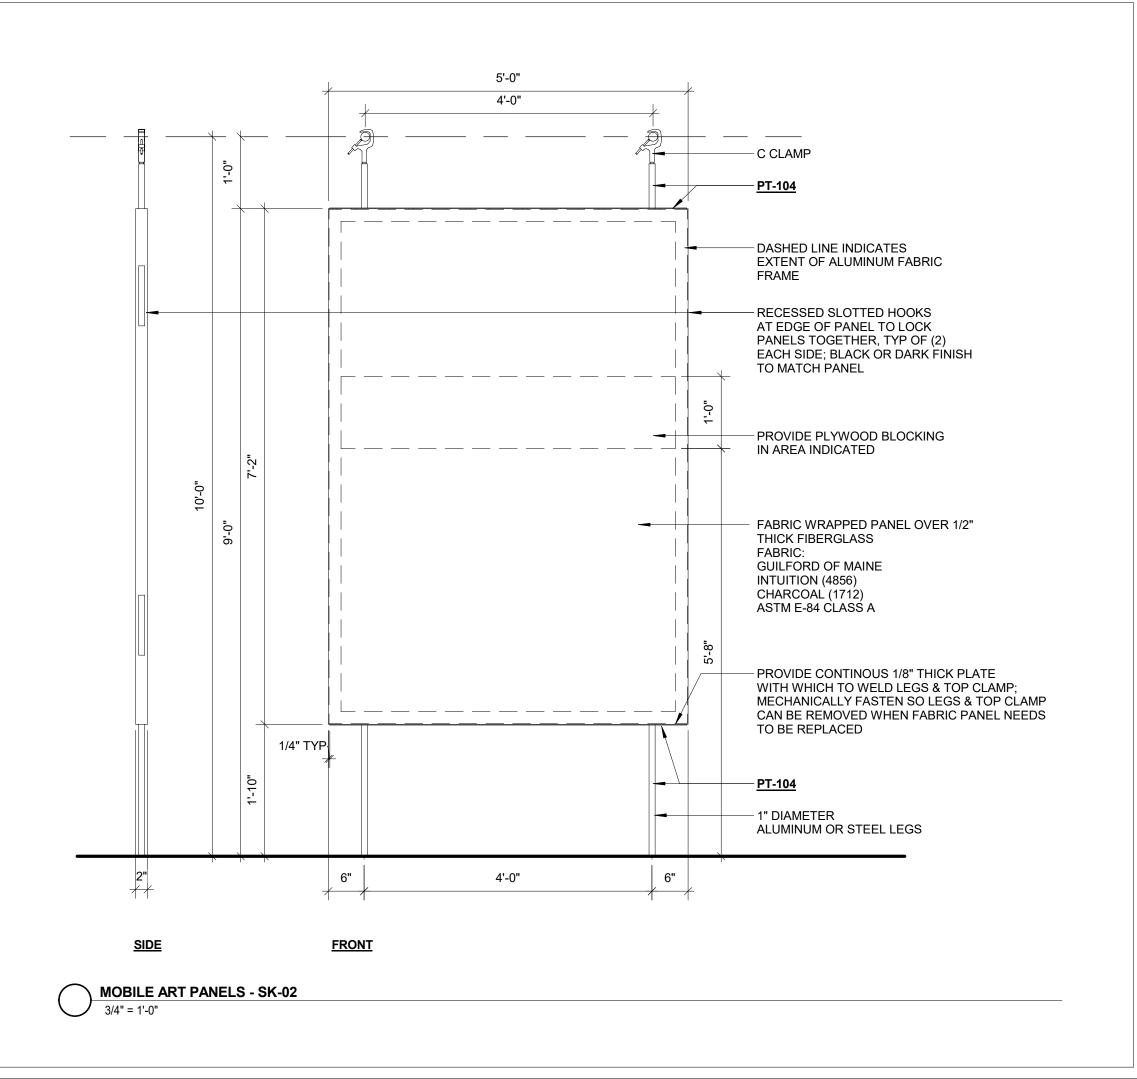

E ARCHITECT'S OPTION

3. ALL DOORS SHALL BE SET 6" FROM CLEAR OPENING OF BUCK TO ADJACENT WALL, U.N.O. 4. COORDINATE ALL BLOCKING REQUIREMENTS WITH OWNER, A/V, & FURNITURE

5. PROVIDE BLOCKING IN WALLS FOR ALL LIGHTING FIXTURES AS REQ'D.

6. PROVIDE BLOCKING IN WALLS FOR ALL INTERIOR PLUMBING FIXTURES.



PRECEDENT IMAGES OF GRID CEILING & MOVABLE WALL PANELS









SEMPLE BROWN

ARCHITECTS AND DESIGNERS

P 303.571.4137 F 303.571.0403

> 1160 SANTA FE DRIVE DENVER, CO 80204

SEMPLEBROWN.COM

© COPYRIGHT 2018 ANY UNAUTHORIZED USE OF THESE DOCUMENTS IS PROHIBITED WITH-OUT THE WRITTEN CONSENT OF: SEMPLE BROWN DESIGN, P.C.

A PROFESSIONAL CORPORATION

NON

REVISION DATE
2 | SD PRICING SET | 11/14/2017

PROJECT NUMBER: 5:33:24 PM

PROJECT DATE: SHEET TITLE:

UNION HALL - ENLARGED

A4.00







SEMPLE BROWN

1160 SANTA FE DRIVE DENVER, CO 80204 SEMPLEBROWN.COM

HALL **COLORADAN | UNION** 1750 Wewatta Street, Unit 144, Denver CO, 80202

 $\triangleleft$ 

2/13/2019

FABRIC MOBILE WALL PANELS

**SK-02**