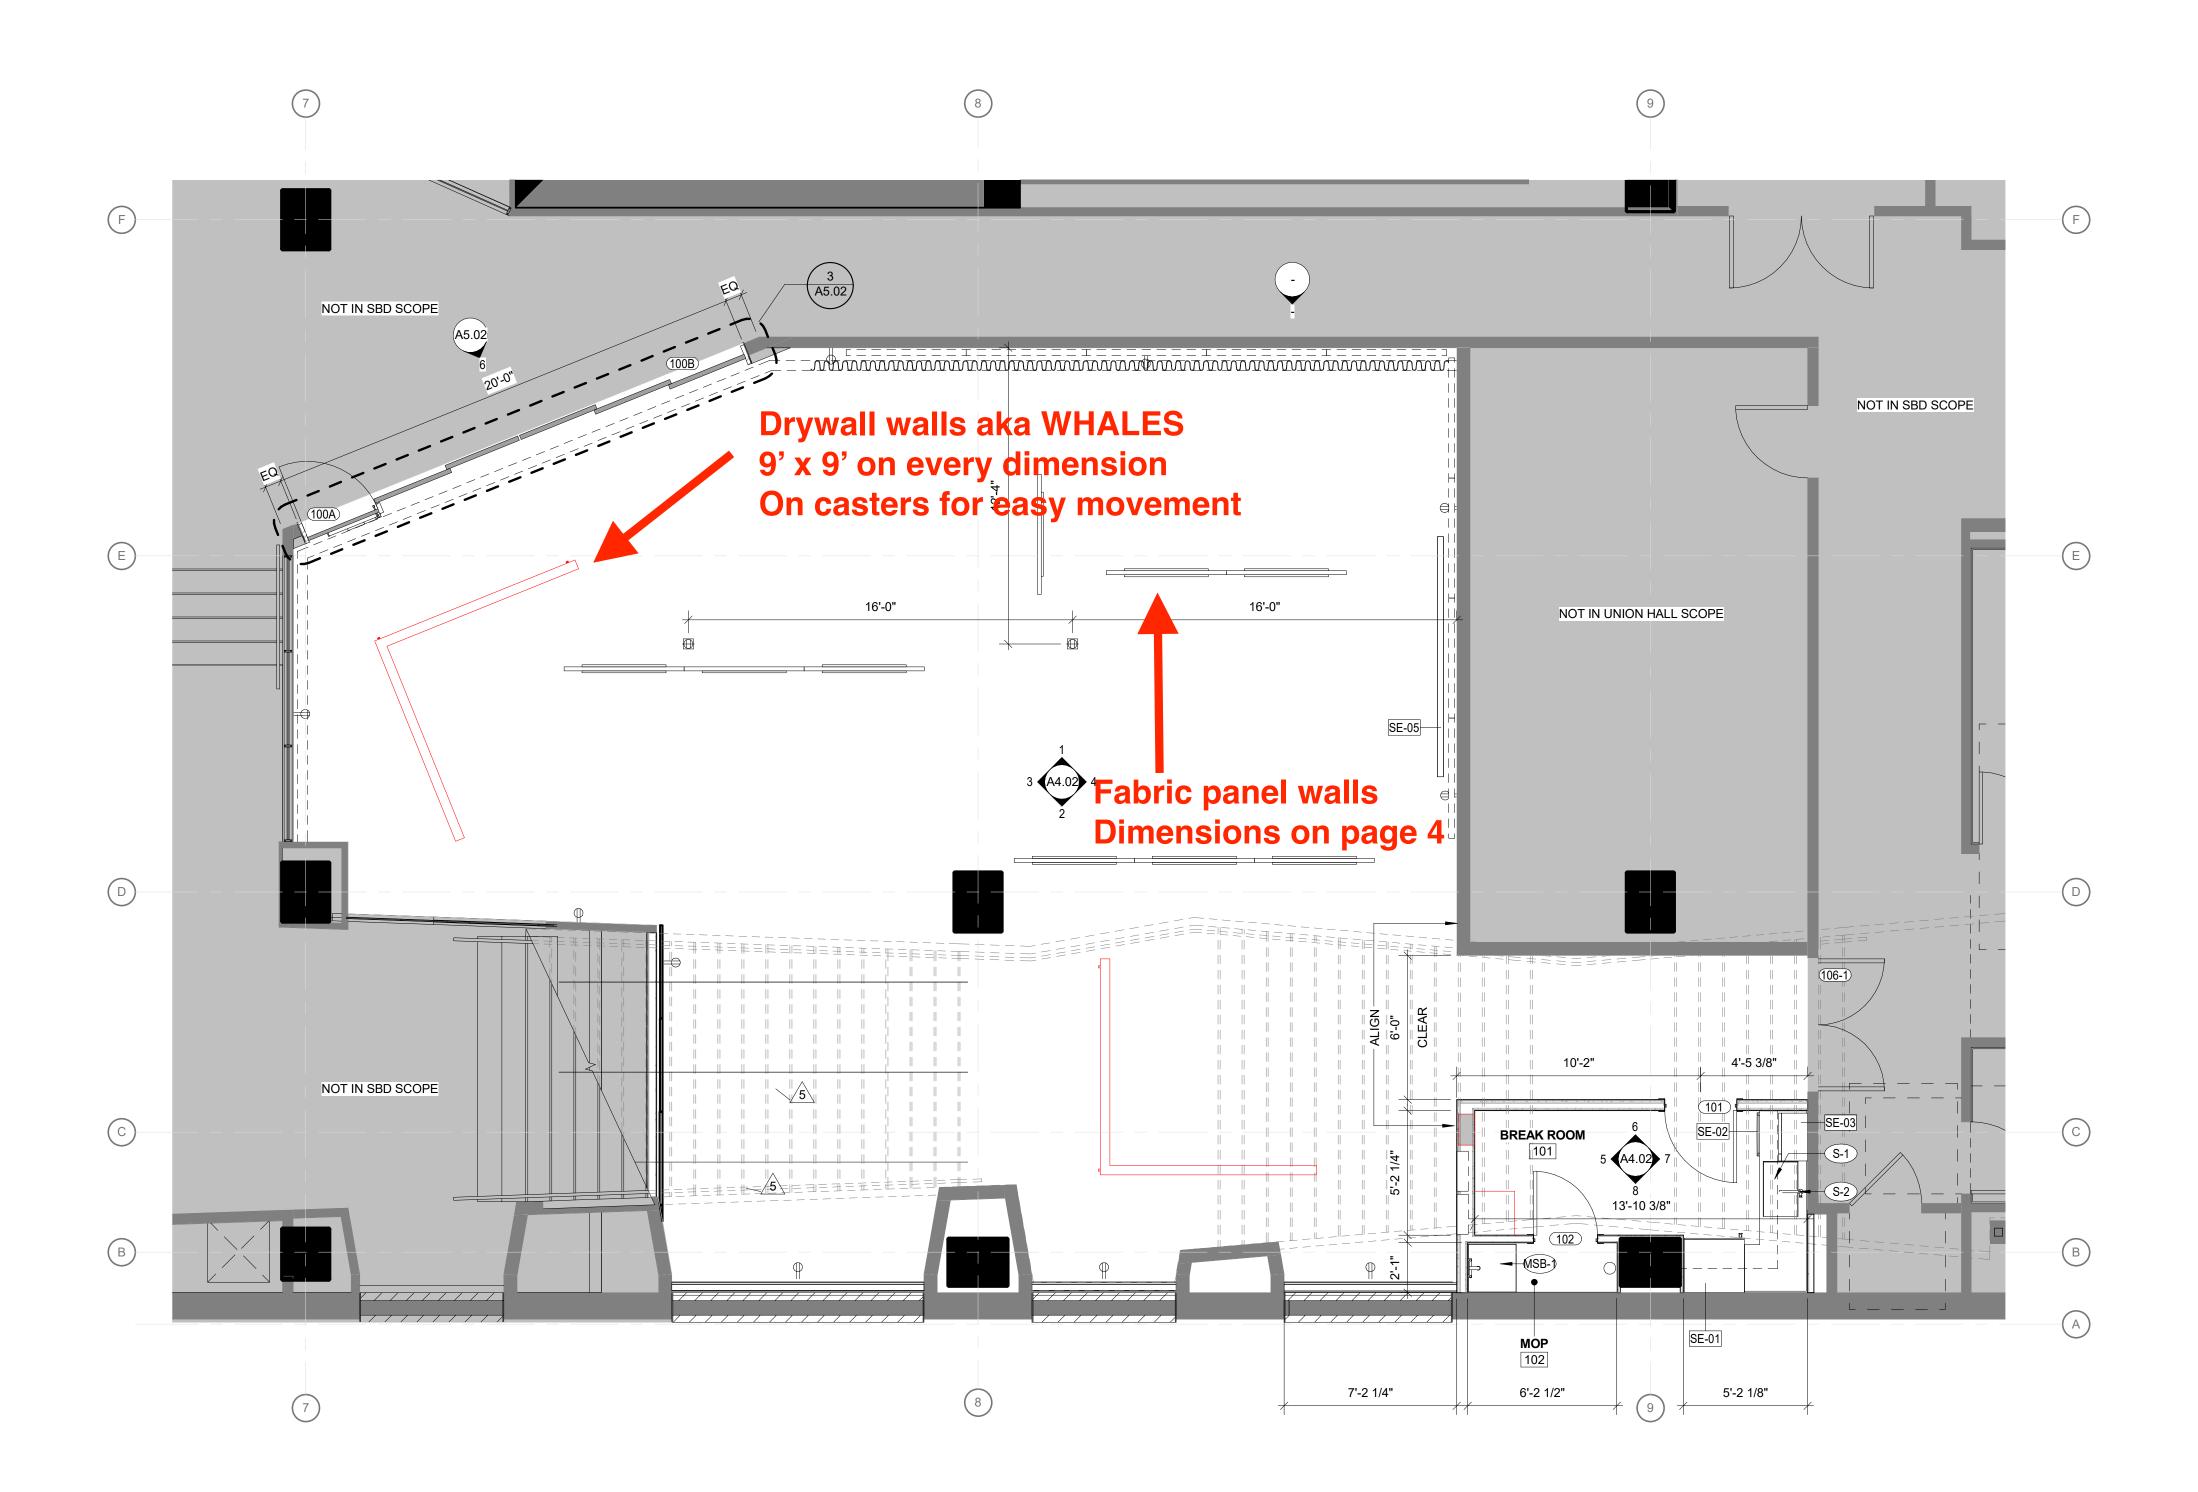

6. PROVIDE BLOCKING IN WALLS FOR ALL INTERIOR PLUMBING FIXTURES.

PRECEDENT IMAGES OF GRID CEILING & MOVABLE WALL PANELS

SEMPLE BROWN

ARCHITECTS AND DESIGNERS

P 303.571.4137 F 303.571.0403

> 1160 SANTA FE DRIVE DENVER, CO 80204