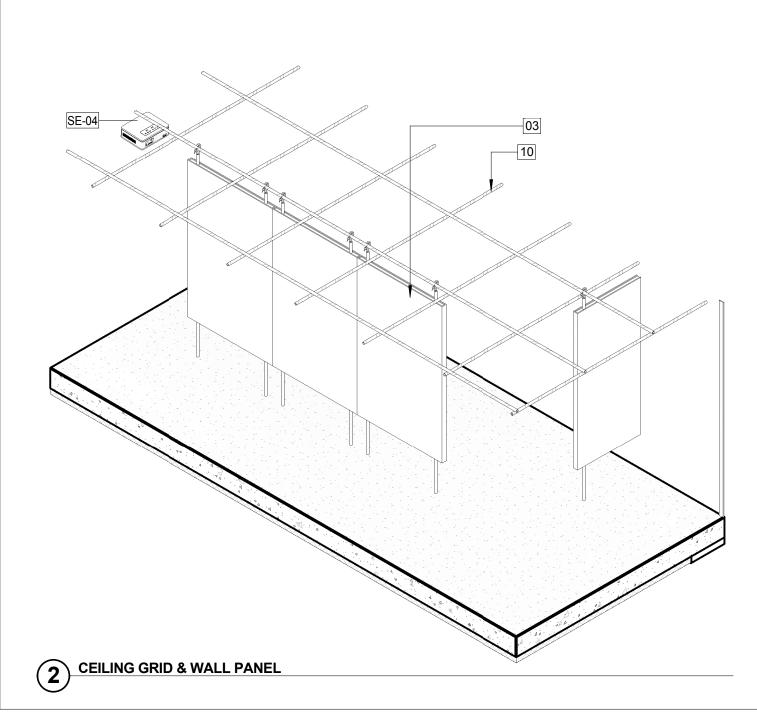

6. PROVIDE BLOCKING IN WALLS FOR ALL INTERIOR PLUMBING FIXTURES.

PRECEDENT IMAGES OF GRID CEILING & MOVABLE WALL PANELS

SEMPLE BROWN

ARCHITECTS AND DESIGNERS

P 303.571.4137 F 303.571.0403

> 1160 SANTA FE DRIVE DENVER, CO 80204